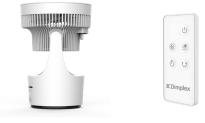

## DCACE20R Air Circulator with Electronic Controls, Timer and Remote

Experience the difference of Dimplex WhirlTech. Our Air Circulators can be used all-year-round to circulate cool air from air conditioners, hot air from heaters, or to help keep rooms fresh by circulating stale air with fresh air.

- 3 speed settings
- 3 modes: normal, natural breeze and sleep
- Fan head pivots up to 90 degrees
- 360 degrees horizontal oscillation (5 oscillation angles)
- 8 hour timer
- Remote control
- LED indicator lights
- Whole room air circulation
- Moves air up to 20m
- Wind speed 7m/s

Create a gentle breeze throughout the entire room

300 A & A 1 2 4 8 8 9 C

🛞 Ó 🕺 🕛

Replace hot stale air through an open window

Use with your heater to evenly circulate heat in winder to increase heating efficiency