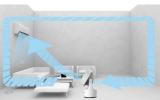

Use with your air conditioner to evenly circulate cool air in summer to increase cooling efficiency

| Model           | DCACE20R                 |
|-----------------|--------------------------|
| Dimensions (mm) | 225(W) x 215(D) x 320(H) |
| Finish          | White                    |
| Remote Control  | Yes                      |
| Warranty        | 2 years                  |