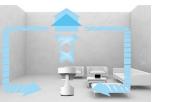

Create a gentle breeze throughout the entire room

300 A & A 1 2 4 8 8 9 C

🛞 Ó 🕺 🕛

Replace hot stale air through an open window

Use with your heater to evenly circulate heat in winder to increase heating efficiency