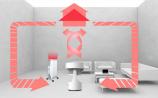

Create a gentle breeze throughout the entire room

300 A & A 1 2 4 8 8 9 C

🛞 Ó 🕺 🕛

Replace hot stale air through an open window

Use with your heater to evenly circulate heat in winder to increase heating efficiency