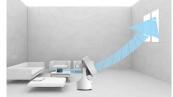

Use with your air conditioner to evenly circulate cool air in summer to increase cooling efficiency

| Model           | DCACE20R                 |
|-----------------|--------------------------|
| Dimensions (mm) | 225(W) x 215(D) x 320(H) |
| Finish          | White                    |
| Remote Control  | Yes                      |
| Warranty        | 2 years                  |