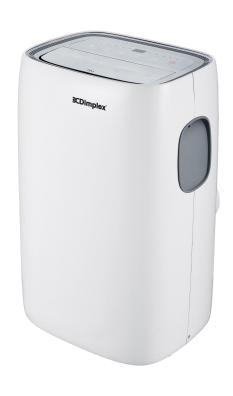

3.5kW Reverse Cycle Portable Air Conditioner with Dehumidifier

Stay cool in summer and dry in winter with the Dimplex 3.5kW reverse cycle portable air conditioner with 60L dehumidification per day. Exclusive to Harvey Norman New Zealand.

- 3.5kW cooling capacity
- 3kW heating capacity
- Dehumidifying function removing up to 60L of water per day
- 0 -24 hour timer with sleep mode
- Remote control
- Soft touch control panel
- Easy clean filters
- Noise level: 40-53dB
- Self evaporative dehumidification system, reducing need to empty drip tray or use drip hose
- Venting required to lower room temperature
- Window kit included for only sash and sliding windows