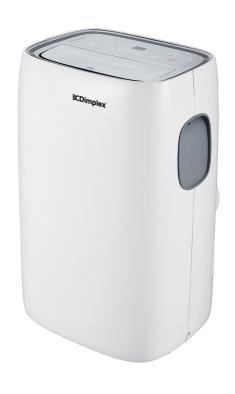

## GDPAC14RC

4kW Reverse Cycle Portable Air Conditioner with Dehumidifier

Stay cool in summer and dry in winter with the Dimplex 4kW reverse cycle portable air conditioner with 80L dehumidification per day.

- 4kW cooling capacity
- 3kW heating capacity
- Dehumidifying function removing up to 80L of water per day
- 0 -24 hour timer with sleep mode
- Remote control
- Soft touch control panel
- Easy clean filters
- Noise level: 40-55dB
- Self evaporative dehumidification system, reducing need to empty drip tray or use drip hose
- Venting required to lower room temperature
- Window kit included for only sash and sliding windows