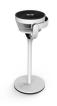

## Pedestat Air Circulator Fan





## DCACP25

Premium Pedestal Whole Room Air Circulator Fan

Introducting our new Premium Pedestal Air Circulator for even greater cooling with all the Air Circulator benefits included. Our Air Circulators can be used all-year-round to circulate cool air from air conditioners, hot air from heaters, or to help keep rooms fresh by circulating stale air with fresh air.

- 25cm fan diameter
- 3 speeds
- 3 modes: normal, natural breeze and sleep
- LED display and touch controls
- 90 degree horizontal oscillation
- 7 vertical tilt angles
- 1, 2, 4, 8hr timer
- Detachable front grille and fan blades
- Remote



90 degree pivotable head for whole room air circulation