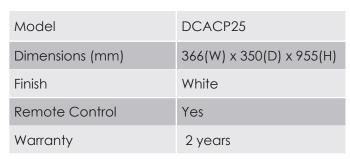

- 25cm fan diameter
- 3 speeds
- 3 modes: normal, natural breeze and sleep
- LED display and touch controls
- 90 degree horizontal oscillation
- 7 vertical tilt angles
- 1, 2, 4, 8hr timer
- Detachable front grille and fan blades
- Remote