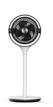

## Pedestat Air Circulator Fan

## DCACP25

Premium Pedestal Whole Room Air Circulator Fan

Introducting our new Premium Pedestal Air Circulator for even greater cooling with all the Air Circulator benefits included. Our Air Circulators can be used all-year-round to circulate cool air from air conditioners, hot air from heaters, or to help keep rooms fresh by circulating stale air with fresh air.

- 25cm fan diameter
- 3 speeds
- 3 modes: normal, natural breeze and sleep
- LED display and touch controls
- 90 degree horizontal oscillation
- 7 vertical tilt angles
- 1, 2, 4, 8hr timer
- Detachable front grille and fan blades
- Remote