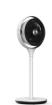

## Pedestat Air Circulator Fan

## DCACP25

Premium Pedestal Whole Room Air Circulator Fan

Introducting our new Premium Pedestal Air Circulator for even greater cooling with all the Air Circulator benefits included. Our Air Circulators can be used all-year-round to circulate cool air from air conditioners, hot air from heaters, or to help keep rooms fresh by circulating stale air with fresh air.

- 25cm fan diameter
- 3 speeds
- 3 modes: normal, natural breeze and sleep
- LED display and touch controls
- 90 degree horizontal oscillation
- 7 vertical tilt angles
- 1, 2, 4, 8hr timer
- Detachable front grille and fan blades
- Remote