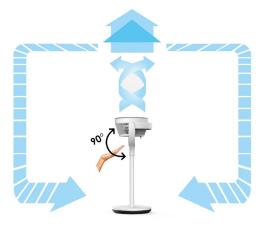

## Pedestat Air Circulator Fan





## DCACP25

Premium Pedestal Whole Room Air Circulator Fan

Introducting our new Premium Pedestal Air Circulator for even greater cooling with all the Air Circulator benefits included. Our Air Circulators can be used all-year-round to circulate cool air from air conditioners, hot air from heaters, or to help keep rooms fresh by circulating stale air with fresh air.

- 25cm fan diameter
- 3 speeds
- 3 modes: normal, natural breeze and sleep
- LED display and touch controls
- 90 degree horizontal oscillation
- 7 vertical tilt angles
- 1, 2, 4, 8hr timer
- Detachable front grille and fan blades
- Remote



90 degree pivotable head for whole room air circulation