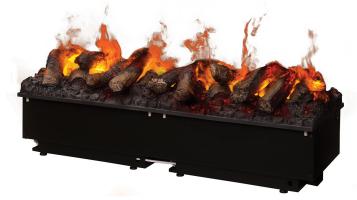

## Cassette 1000

Our longest Opti-myst® cassette, spans 3 feet (1 m) and can be connected in a series of cassettes for dramatic linear installations impossible to achieve with gas fireplaces. For the first time these Opti-myst fires can be plumbed to the water supply – removing the need to regularly fill up the bottle. These cassettes can also be connected in series, giving greater flexibility to designs. To further enhance the experience, the cassettes have added sound effects which offer the warming atmosphere of a crackling blaze.

- Enhanced Opti-myst cassettes
- Realistic Opti-myst flame and smoke effect
- Can be plumbed to water supply or bottle fed
- Can be connected in series to other 1000 cassettes
- Fully variable flame and smoke effect
- Aesthetic effect\*
- Adjustable sound
- LED glowing log bed
- Sound effect of crackling logs
- Remote control
- (CAS1000) Dimensions (mm): 240h x 1017w x 354d