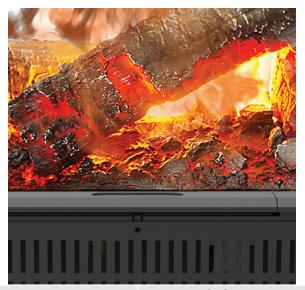

## Cassette 400

Optimyst cassettes can be the vital ingredient for creating an individual piece of bespoke furniture or an eye-catching focal point.

- Realistic Optimyst flame and smoke effect
- Fully variable flame and smoke intensity control
- Remote control
- Aesthetic effect\*
- Medium width Opti-myst Cassette 400
- Dimensions (mm): 171h x 405w x 216d

| Model#                  | CAS400NH           |
|-------------------------|--------------------|
| Dimensions (mm)         | 171h x 405w x 216d |
| Framing dimensions      | N/A                |
| Wattage (watts)         | 200                |
| Replacement Warranty    | 2yr                |
| Heat Settings           | N/A                |
| Thermostat Control      | N/A                |
| Overheat Protection     | N/A                |
| Flame Intensity Control | Yes                |
| Finish                  | Black              |
| Remote Control          | Yes                |