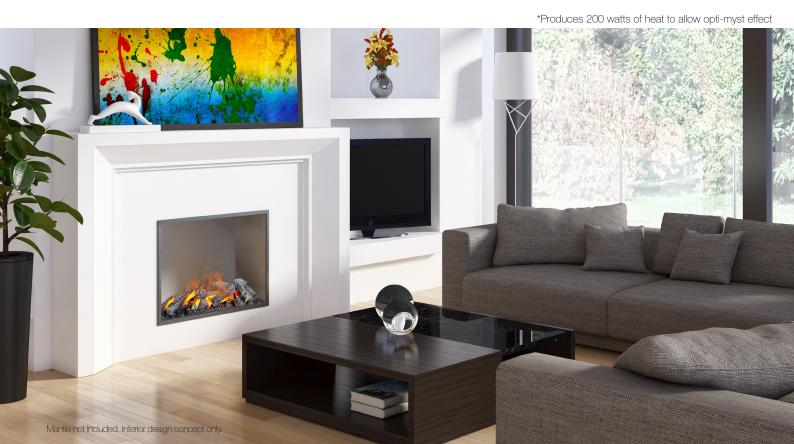

## Cassette 400

Optimyst cassettes can be the vital ingredient for creating an individual piece of bespoke furniture or an eye-catching focal point.

- Realistic Optimyst flame and smoke effect
- Fully variable flame and smoke intensity control
- Remote control
- Aesthetic effect\*
- Medium width Opti-myst Cassette 400
- Dimensions (mm): 171h x 405w x 216d