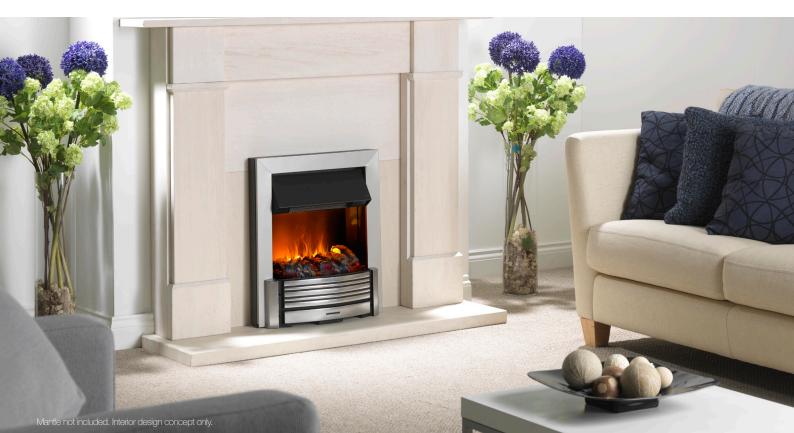

## Sacramento

The Sacramento offers unrivalled elegance and style. With a polished chrome finish, and sleek solid lines, this is a truly striking addition to your home. Insert this fire into an existing fireplace or build your own mantle to suit the decor of your home.

- Stylish contemporary inset fire with 3D Opti-myst flame and smoke effect
- 2kW heat output with two heat settings
- Flame effect can be used independently of heat source
- Silent flame and smoke effect operation
- Suitable to move from room to room
- Easy fill water tank offers up to 8 hours of continuous operation before refilling is required
- Log fuel bed
- Fully variable flame and smoke intensity control
- Thermostat control
- Remote control
- Inset depth of just 65mm
- Chrome effect finish
- Dimensions (mm): 620h x 520w x 220d