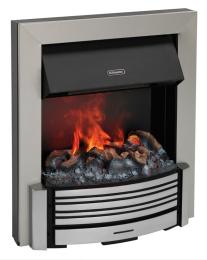

## Sacramento

The Sacramento offers unrivalled elegance and style. With a polished chrome finish, and sleek solid lines, this is a truly striking addition to your home. Insert this fire into an existing fireplace or build your own mantle to suit the decor of your home.

- Stylish contemporary inset fire with 3D Opti-myst flame and smoke effect
- 2kW heat output with two heat settings
- Flame effect can be used independently of heat source
- Silent flame and smoke effect operation
- Suitable to move from room to room
- Easy fill water tank offers up to 8 hours of continuous operation before refilling is required
- Log fuel bed
- Fully variable flame and smoke intensity control
- Thermostat control
- Remote control
- Inset depth of just 65mm
- Chrome effect finish
- Dimensions (mm): 620h x 520w x 220d