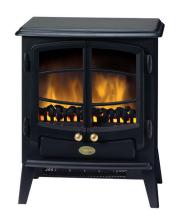

## Tango

The Tango is a classic, compact stove designed to fit in a standard fireplace or on a hearth. It is available in a black cast effect finish, with opening doors. The Optiflame coal effect gives a unique, warming glow that can be enjoyed throughout the year.

- 2kW heat output
- 2 heat settings (1000W / 2000W)
- Black 'cast iron' style design
- Matt black finish
- Flame can be used independent of heat source
- Freestanding and mobile
- Optiflame LED low-energy effect with coal
- Dimensions (mm): 547h x 440w x 295d