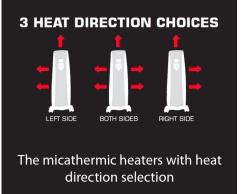

Dimplex micathermic heaters are the only micathermic heaters in the New Zealand market with heat direction selection. This allows you to place the heater tight up against walls and furniture without the risk of overheating them.

- 2.4kW heat output
- 24 day timer
- Electronic climate control
- Integrated cord storage
- Silent operation
- Heat direction selection; direct heat to where you need it, increase efficiency and place closer to walls
- 30% more efficient than heating oil columns