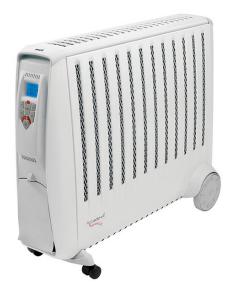

## CDE24ECC 2.4kW White Micathermic Heater with Electronic Climate Control

Micathermic heaters are electric heaters which utilise both radiant and convective heat. The heating element is encased in thin sheets of mica which heats the room up very quickly.

- 2.4kW heat output
- 24 hour timer
- Electronic climate control
- Integrated cord storage
- Silent operation
- Heat direction selection; direct heat to where you need it, increase efficiency and place closer to walls
- 30% more efficient than heating oil columns

| Model              | CDE24ECC                 |
|--------------------|--------------------------|
| Dimensions (mm)    | 250(w) x 770(d) x 605(h) |
| Wattage (watts)    | 2400                     |
| Thermostat Control | Yes                      |
| Finish             | White                    |
| Remote Control     | Yes                      |
| Warranty           | 5 years                  |