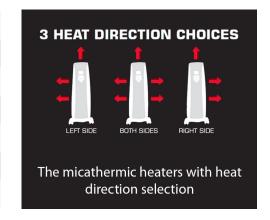

Dimplex micathermic heaters are the only micathermic heaters in the New Zealand market with heat direction selection. This allows you to place the heater tight up against walls and furniture without the risk of overheating them.

- 2.4kW heat output
- 24 hour timer
- Electronic climate control
- Integrated cord storage
- Silent operation
- Heat direction selection; direct heat to where you need it, increase efficiency and place closer to walls
- 30% more efficient than heating oil columns