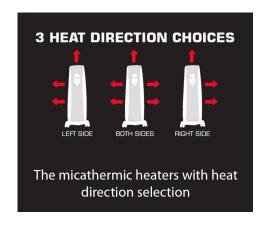

Dimplex micathermic heaters are the only micathermic heaters in the New Zealand market with heat direction selection. This allows you to place the heater tight up against walls and furniture without the risk of overheating them.

- 2kW heat output
- 24 day timer
- Electronic climate control
- Integrated cord storage
- Silent operation
- Heat direction selection; direct heat to where you need it, increase efficiency and place closer to walls
- 30% more efficient than heating oil columns