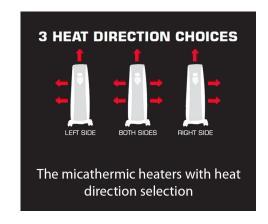

Dimplex micathermic heaters are the only micathermic heaters in the New Zealand market with heat direction selection. This allows you to place the heater tight up against walls and furniture without the risk of overheating them.

- 2kW heat output
- 7 day timer
- Thermostat
- Integrated cord storage
- Silent operation
- Heat direction selection; direct heat to where you need it, increase efficiency and place closer to walls
- 30% more efficient than heating oil columns