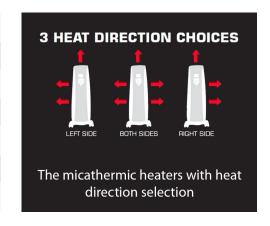

Dimplex micathermic heaters are the only micathermic heaters in the New Zealand market with heat direction selection. This allows you to place the heater tight up against walls and furniture without the risk of overheating them.

- 2kW heat output
- 7 day timer
- Thermostat
- Integrated cord storage
- Silent operation
- Heat direction selection; direct heat to where you need it, increase efficiency and place closer to walls
- 30% more efficient than heating oil columns