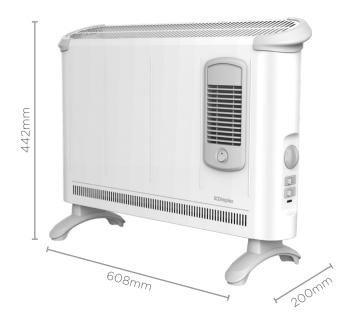

- Turbo Fan for rapid heat circulation
- Freestanding
- Integrated Carry Handles

| 2kW Convector Heater w/Turbo Fan |                           |
|----------------------------------|---------------------------|
| Model                            | 402TFS                    |
| Heat Output (kW)                 | 2                         |
| Dimensions (w x d x h mm)        | 608 x 200 x 442           |
| Voltage / Frequency              | 230-240 / 50Hz            |
| Colour / Finish                  | Arctic White / Light Grey |
| Heat Setting                     | 2                         |
| Timer                            | No                        |
| Thermostat                       | Yes                       |
| Turbo Fan                        | Yes                       |
| Handles                          | Integrated                |
| Warranty                         | 2 years                   |
| Weight (net)                     | 3.8kg                     |