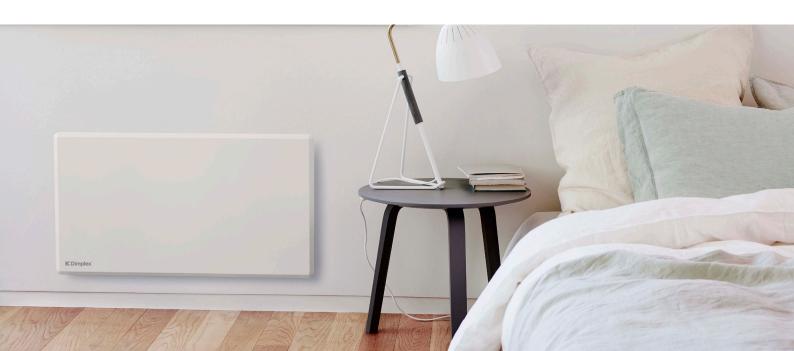

## **DTD4W-05**

The Alta range of heaters are stylishly constructed with an elegant pure white finish. Easy to install and use, the Alta will operate silently and is maintenance free. The design of the heater and the air-outlet grille on the top ensures an even distribution of heat whilst giving the heater a sleek and complete look. All heaters are equipped with a double pole On/ Off switch and overheat protection.

- 500W heat output
- White finish
- Digital Electronic thermostat
- Silent operation
- Safety overheat protection
- LED power indicator
- Wall mounting brackets
- Optional castors for portability
- Made in Norway
- 10 year warranty
- Optional timer available DCU-2T