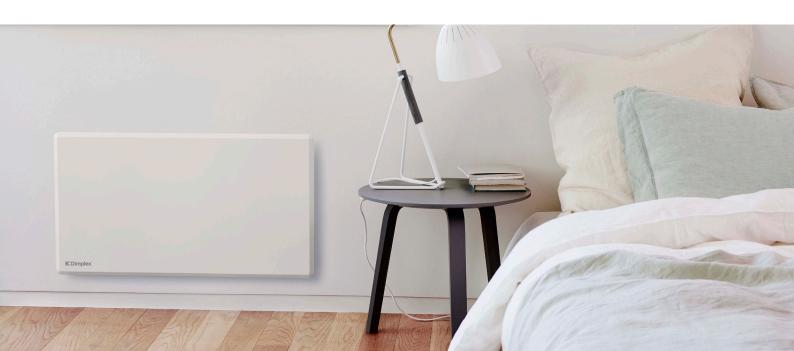

## **DTD4W-10**

The Alta range of heaters are stylishly constructed with an elegant pure white finish. Easy to install and use, the Alta will operate silently and is maintenance free. The design of the heater and the air-outlet grille on the top ensures an even distribution of heat whilst giving the heater a sleek and complete look. All heaters are equipped with a double pole On/ Off switch and overheat protection

- 1000W heat output
- White finish
- Digital Electronic thermostat
- Silent operation
- Safety overheat protection
- LED power indicator
- Wall mounting brackets
- Optional castors for portability
- Made in Norway
- 10 year warranty
- Optional timer available DCU-2T