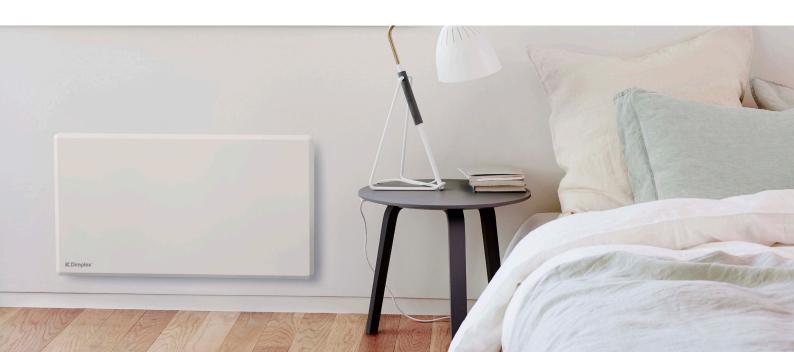

## **DTD4W-15**

The Alta range of heaters are stylishly constructed with an elegant pure white finish. Easy to install and use, the Alta will operate silently and is maintenance free. The design of the heater and the air-outlet grille on the top ensures an even distribution of heat whilst giving the heater a sleek and complete look. All heaters are equipped with a double pole On/ Off switch and overheat protection

- 1500W heat output
- White finish
- Digital Electronic thermostat
- Silent operation
- Safety overheat protection
- LED power indicator
- Wall mounting brackets
- Optional castors for portability
- Made in Norway
- 10 year warranty
- Optional timer available DCU-2T