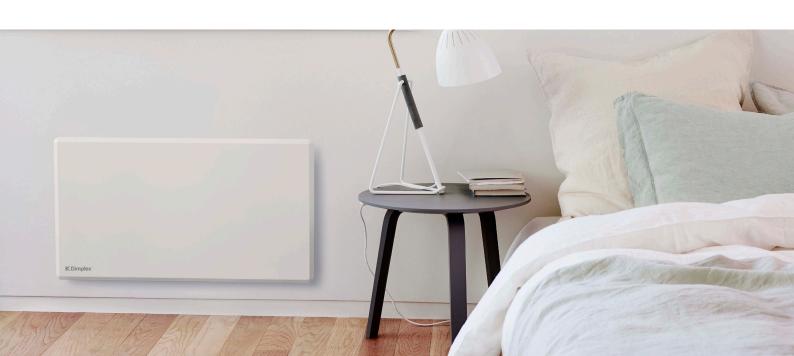

## **DTD4W-20**

The Alta range of heaters are stylishly constructed with an elegant pure white finish. Easy to install and use, the Alta will operate silently and is maintenance free. The design of the heater and the air-outlet grille on the top ensures an even distribution of heat whilst giving the heater a sleek and complete look. All heaters are equipped with a double pole On/ Off switch and overheat protection

- 2000W heat output
- White finish
- Digital Electronic thermostat
- Silent operation
- Safety overheat protection
- LED power indicator
- Wall mounting brackets
- Optional castors for portability
- Made in Norway
- 10 year warranty
- Optional timer available DCU-2T