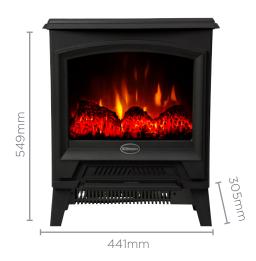

The Casper is a classic, compact stove designed to fit in a standard fireplace or on a hearth. It is available in a traditional black finish, with lava rock style fuel bed. The Optiflame LED effect gives a unique, warming glow that can be enjoyed throughout the year.

- Optiflame LED effect with lava rock style fuel bed
- Black 'cast iron' style design
- Flame can be used independent of heat source
- Freestanding and mobile
- Supplemental Heating for your room

| Model                             | CAS20N-AU       |
|-----------------------------------|-----------------|
| Product Dimensions (w x d x h mm) | 441 x 305 x 549 |
| Heat Output (kW)                  | 2               |
| Heat Settings                     | 2               |
| Thermostat Control                | No              |
| Finish                            | Black           |
| Remote Control                    | No              |
| Replacement Warranty              | 2 yr            |
| Weight (net)                      | 13.2kg          |