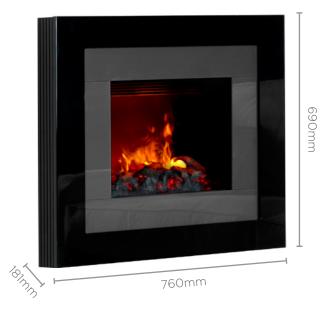

The Redway. A beautifully designed wall mounted fire, finished with a high gloss fascia that is accented with the metallic lustre of anthracite.

- Wall-mounted fire with 3D Opti-myst flame and smoke effect
- Open fronted design
- Flame effect can be used independent of heat source
- Silent flame and smoke effect operation
- Suitable to move from room to room
- Easy fill water tank offers up to 8 hours of continuous
- operation before refilling is required
- Fully variable flame and smoke intensity control
- Total depth of just 181 mm
- Suitable for recessing so that only the frame protrudes (see instructions)
- Supplemental Heating for your room

| Model                             | Redway          |
|-----------------------------------|-----------------|
| Product Dimensions (w x d x h mm) | 760 x 181 x 690 |
| Framing dimensions                | N/A             |
| Heat Output (kW)                  | 2               |
| Replacement Warranty              | 2 yr            |
| Heat Settings                     | 2               |
| Thermostat Control                | Yes             |
| Overheat Protection               | Yes             |
| Flame Intensity Control           | Yes             |
| Finish                            | Black           |
| Remote Control                    | Yes             |
| Weight (net)                      | 28kg            |